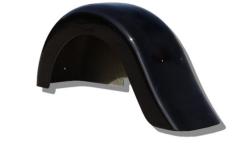

# METAL REAR GUARD: The Low-Style Rear Guard is a standard option with a sleek look. It will cover the rear frame tubing entirely.