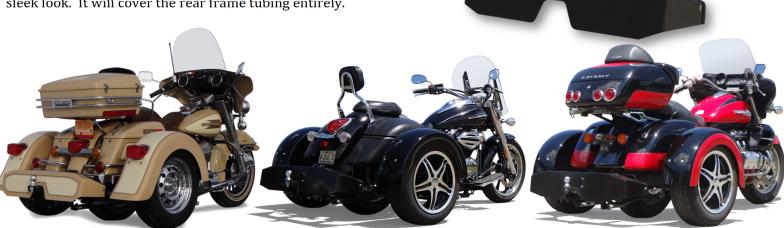

### **CUSTOM** \$4,695.00

The Voyager Custom creates a flow from the front tire to the low style rear guard of the kit. It includes two thick fiberglass fenders (your choice below), the metal low-style rear guard, mounting hardware, suspension hardware, trailer hitch and comes with your choice of 15" chrome or machined gunmetal spoked rims. With a look this sleek you may never take it off even though you can in only 5-10 minutes.